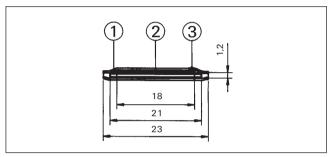

#### **Dimensions and ordering information**

Dimensions in mm

#### SMOUV 1120-03

To be used when very short splice protection sleeves are recommended