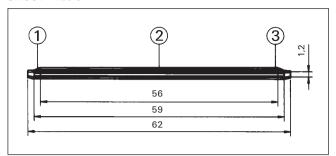

#### **Dimensions and ordering information**

Dimensions in mm

#### SMOUV 1120-01

Universal type of SMOUV