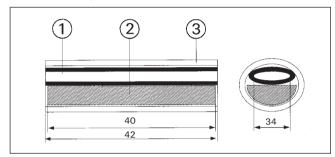

#### **Dimensions and ordering information**

Dimensions in mm

#### SMOUV 1120-R2/12-02

Multiple fiber splice protector for 2 up to 12 fiber ribbons.

- 1. Hotmelt adhesive
- 2. Stainless steel rod (ceramic rod for SMOUV-1120-R2/12-02)
- 3. Heatshrinkable tube

| Product<br>name        | Unit of measure | Quantity of SMOUV in 1 pack |
|------------------------|-----------------|-----------------------------|
| SMOUV 1120-01-PK       | pack            | 100                         |
| SMOUV 1120-02-PK       | pack            | 100                         |
| SMOUV 1120-03-PK       | pack            | 100                         |
| SMOUV 1120-R2/12-02-PK | pack            | 50                          |