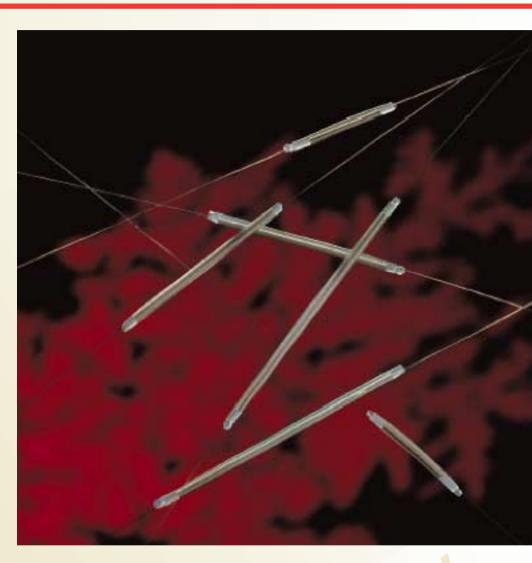

### TELECOM OUTSIDE PLANT

SMOUV-1120 splice protector sleeves provide mechanical and environmental protection for fusion splices of single and ribbonized fiber.

The SMOUV-1120 sleeve consists of

- a clear outer heatshrink material
- a low temperature hot melt adhesive to encapsulate the splice
- a stainless steel rod for single fiber splices and a ceramic rod for ribbonized fiber splices to ensure proper alignment and rigidity.

SMOUV-1120 sleeves for single fibers are ideal for protecting single fusion splices of primary and secondary tight or semi-tight coated fibers.

SMOUV-1120 sleeves for multiple fibers are ideal for protecting mass fusion splices of ribbons with two to twelve fibers.