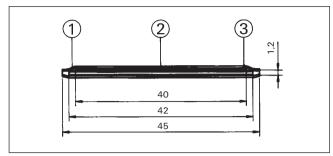

#### **Dimensions and ordering information**

Dimensions in mm

#### SMOUV 1120-02

Recommended for the FOSC high capacity organizer trays and the FIST organizer trays.